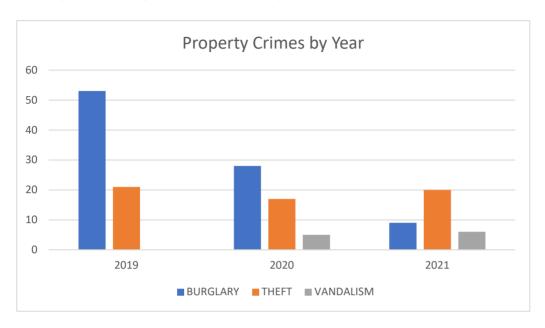

#### **CRIME DATA**

Monterey County Sheriff's office provided the attached data on crimes reported in Pebble Beach. Sheriff Commander Kathy Palazzolo will be at the meeting to answer any questions.

Attachments: 1. High Speed Location Chart and Maps

| YEAR | <b>BURGLARY</b> | THEFT | VANDALISM |
|------|-----------------|-------|-----------|
| 2019 | 53              | 21    | 0         |
| 2020 | 28              | 17    | 5         |
| 2021 | 9               | 20    | 6         |