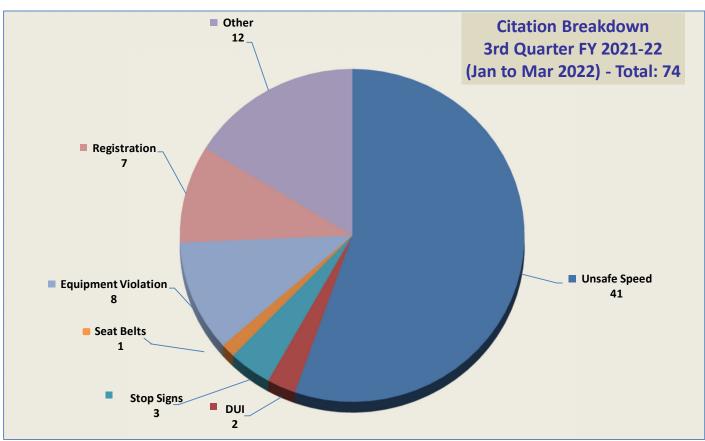

#### **VEHICLE CITATION DATA**

During the three-month and twelve-month periods ending March 31, 2022, California Highway Patrol issued 74 (41 for unsafe speed) and 470 (274 for unsafe speed) citations, respectively. A breakdown of the type and location of citations issued in the past 12 months is summarized on the attached charts and maps.