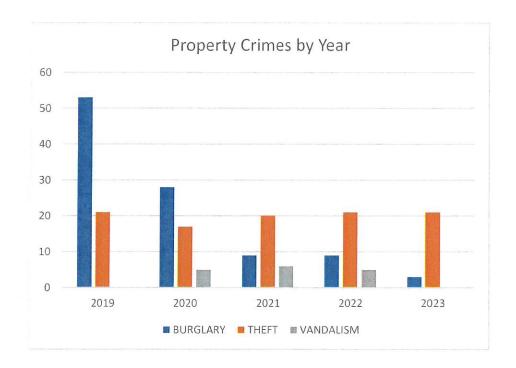

#### **CRIME STATISTICS**

A chart showing crime statistics for 2023 to date is attached. Property crimes are summarized for the prior four years.

| YEAR | BURGLARY | THEFT | VANDALISM |
|------|----------|-------|-----------|
| 2019 | 53       | 21    | 0         |
| 2020 | 28       | 17    | 5         |
| 2021 | 9        | 20    | 6         |
| 2022 | 9        | 21    | 5         |
| 2023 | 3        | 21    | 0         |