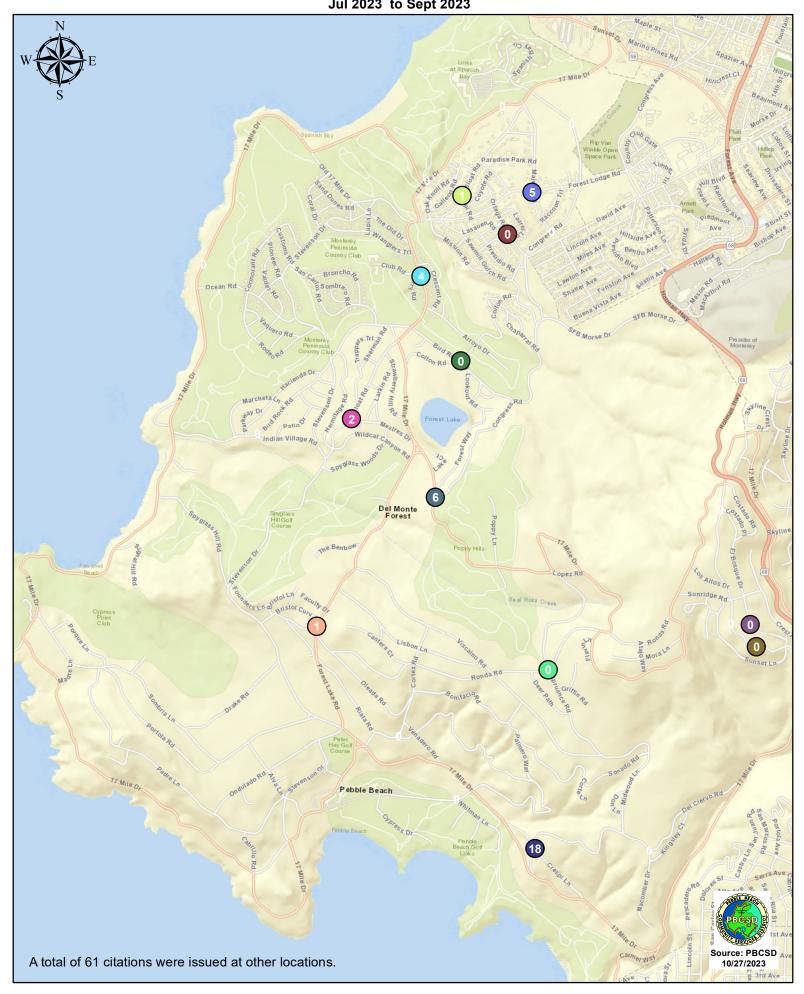

#### **VEHICLE CITATION DATA**

During the three-month and twelve-month periods ending September 30, 2023, California Highway Patrol (CHP) issued 98 (48 for unsafe speed) and 354 (127 for unsafe speed) citations, respectively. The number of citations for the previous three-month and twelve-month periods ending June 30, 2023, were 100 (22 for unsafe speed) and 309 (96 for unsafe speed). A breakdown of the type and location of citations issued in the past quarter and year is summarized on the attached charts and maps.

## CHP Traffic Enforcement Program Number of Citations Issued by Locations Jul 2023 to Sept 2023