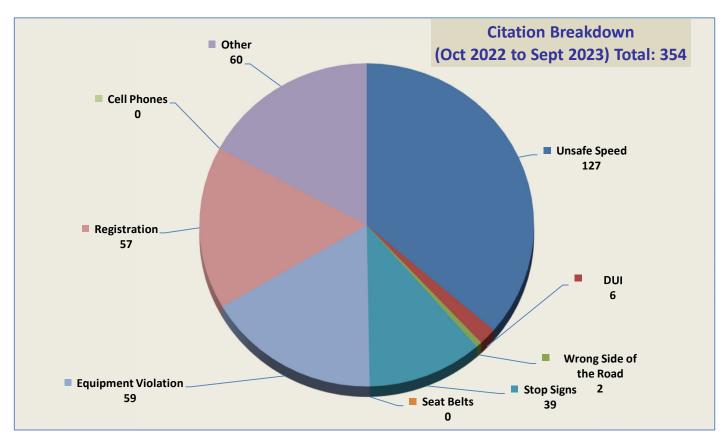

#### **VEHICLE CITATION DATA**

During the three-month and twelve-month periods ending September 30, 2023, California Highway Patrol (CHP) issued 98 (48 for unsafe speed) and 354 (127 for unsafe speed) citations, respectively. The number of citations for the previous three-month and twelve-month periods ending June 30, 2023, were 100 (22 for unsafe speed) and 309 (96 for unsafe speed). A breakdown of the type and location of citations issued in the past quarter and year is summarized on the attached charts and maps.

### CHP Traffic Enforcement Program Number of Citations Issued by Locations Oct 2022 to Sept 2023

| BURGLARY/THEFT 2023    | TOTAL:     | JAN | FEB | MAR | APR | MAY | JUNE | JULY | AUG | SEPT | DCT | NON | DEC |
|------------------------|------------|-----|-----|-----|-----|-----|------|------|-----|------|-----|-----|-----|
| RESIDENTIAL BURGLARY   | 1          | 0   | 1   | 0   | 0   | 0   | 0    | 0    | 0   | 0    | 0   | 0   | 0   |
| VEHICLE BURGLARY       | 1          | н   | 0   | 0   | 0   | 0   | 0    | 0    | 0   | 0    | 0   | 0   | 0   |
| COMMERCIAL BURGLARY    | 1          | 1   | 0   | 0   | 0   | 0   | 0    | 0    | 0   | 0    | 0   | 0   | 0   |
| CONTRUC SITE BURGLARY  | 0          | 0   | 0   | 0   | 0   | 0   | 0    | 0    | 0   | 0    | 0   | 0   | 0   |
| TOTAL:                 | 3          | 2   | 1   | 0   | 0   | 0   | 0    | 0    | 0   | 0    | 0   | 0   | 0   |
| THEFT FROM RESIDENCE   | 4          | 0   | 2   | 0   | 1   | 0   | 1    | 0    | 0   | 0    | 0   | 0   | 0   |
| THEFT FROM VEHICLE     | 4          | 0   | 2   | 0   | 0   | 0   | 0    | 0    | 2   | 0    | 0   | 0   | 0   |
| THEFT FROM PROPERTY    | 7          | 2   | 1   | 0   | 0   | 0   | 1    | 8    | 0   | 0    | 0   | 0   | 0   |
| THEFT FROM BUSINESS    | 9          | 1   | 0   | 2   | 1   | 1   | 0    | н    | 0   | 0    | 0   | 0   | 0   |
| THEFT FROM CONST. SITE | 0          | 0   | 0   | 0   | 0   | 0   | 0    | 0    | 0   | 0    | 0   | 0   | 0   |
| TOTAL:                 | 21         | 3   | 5   | 2   | 2   | 1   | 2    | 4    | 2   | 0    | 0   | 0   | 0   |
|                        |            |     |     |     |     |     |      |      |     |      |     |     |     |
| 2023                   | 2023 TOTAL | JAN | FEB | MAR | APR | MAY | JUNE | JULY | AUG | SEPT | DCT | NOV | DEC |
| BURGLARY               | 3          | 2   | 1   | 0   | 0   | 0   | 0    | 0    | 0   | 0    | 0   | 0   | 0   |
| THEFT                  | 21         | 3   | 5   | 2   | 2   | 1   | 2    | 4    | 2   | 0    | 0   | 0   | 0   |
| VANDALISM              | 0          | 0   | 0   | 0   | 0   | 0   | 0    | 0    | 0   | 0    | 0   | 0   | 0   |
|                        |            |     |     |     |     |     |      |      |     |      |     |     |     |
| VANDALISM 2023         | TOTAL:     | JAN | FEB | MAR | APR | MAY | JUNE | JULY | AUG | SEPT | OCT | NOV | DEC |
| CONSTRUCTION           | 0          | 0   | 0   | 0   | 0   | 0   | 0    | 0    | 0   | 0    | 0   | 0   | 0   |
| BUSINESS               | 0          | 0   | 0   | 0   | 0   | 0   | 0    | 0    | 0   | 0    | 0   | 0   | 0   |
| PROPERTY               | 0          | 0   | 0   | 0   | 0   | 0   | 0    | 0    | 0   | 0    | 0   | 0   | 0   |
| VEHICLE                | 0          | 0   | 0   | 0   | 0   | 0   | 0    | 0    | 0   | 0    | 0   | 0   | 0   |
| TOTAL:                 | 0          | 0   | 0   | 0   | 0   | 0   | 0    | 0    | 0   | 0    | 0   | 0   | 0   |
|                        |            |     |     |     |     |     |      |      |     |      |     |     |     |