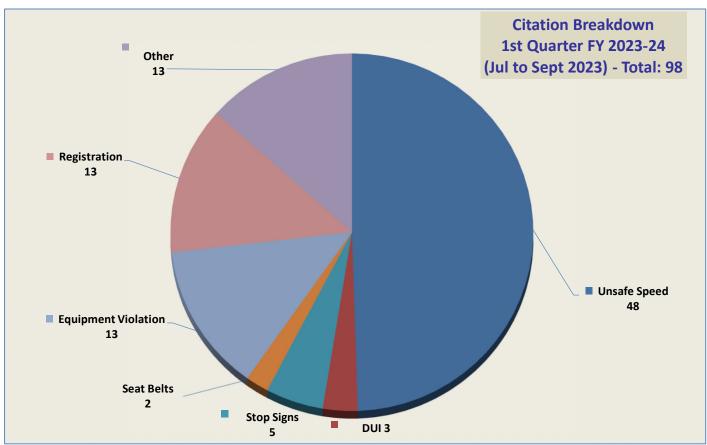

#### **VEHICLE CITATION DATA**

During the three-month and twelve-month periods ending September 30, 2023, California Highway Patrol (CHP) issued 98 (48 for unsafe speed) and 354 (127 for unsafe speed) citations, respectively. The number of citations for the previous three-month and twelve-month periods ending June 30, 2023, were 100 (22 for unsafe speed) and 309 (96 for unsafe speed). A breakdown of the type and location of citations issued in the past quarter and year is summarized on the attached charts and maps.

Note: In addition to the citations above, CHP gave 232 verbal warnings and assisted 200 motorists during 1st Quarter FY 2023-24.